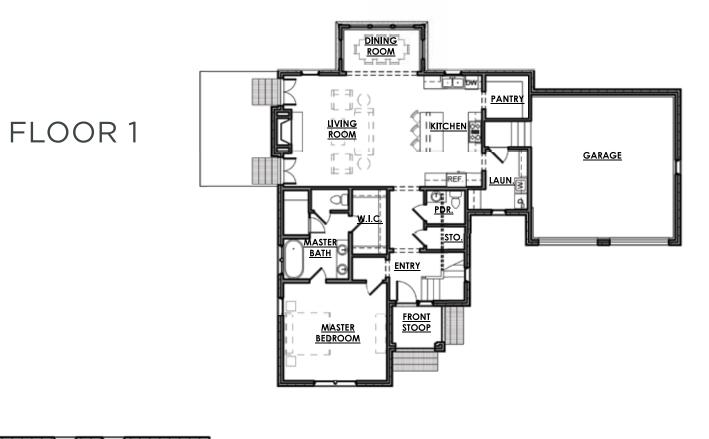

## THE ASPEN

- Approx. 3,361 sq ft with 10' ceilings on Main Level
- 4 bedrooms, 3 full & 2 half baths & 2 car garage
- New construction with front door access to Historic downtown Franklin, near unprecedented W Main
- Distinctive features include classic craftsman trim detail, oversized windows and doors, sand and finish hardwood floors
- Luxurious Master Suite with heated tiled floors and towel warmers

- Kitchen with custom cabinetry and high-end appliances package to include 48 inch range and 42 inch panel refrigerator
- Colors and features professionally selected by Nationally known Interior Designer
- Landscape and Hardscapes Professionally designed by Licensed Landscape Architect
- Lawns maintained by HOA