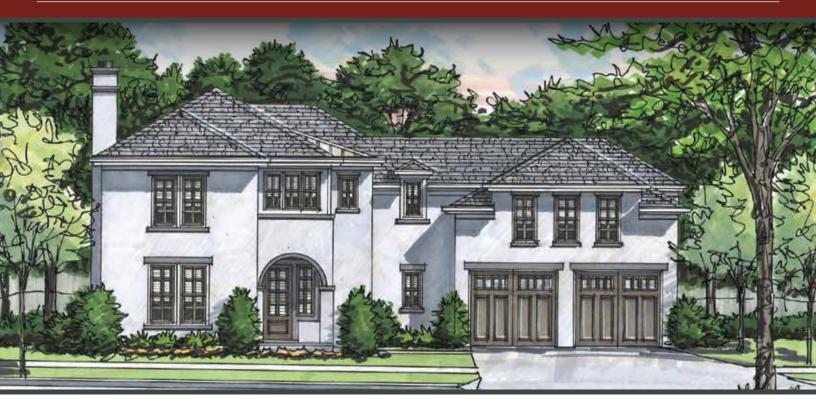

## THE ASPEN

- Approx. 3,361 sq ft with 10' ceilings on Main Level
- 4 bedrooms, 3 full & 2 half baths & 2 car garage
- New construction with front door access to Historic downtown Franklin, near unprecedented W Main
- Distinctive features include classic craftsman trim detail, oversized windows and doors, sand and finish hardwood floors
- Luxurious Master Suite with heated tiled floors and towel warmers

- Kitchen with custom cabinetry and high-end appliances package to include 48 inch range and 42 inch panel refrigerator
- Colors and features professionally selected by Nationally known Interior Designer
- Landscape and Hardscapes Professionally designed by Licensed Landscape Architect
- Lawns maintained by HOA