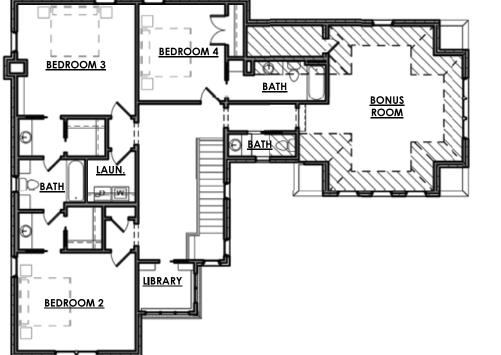

## THE ASPEN



- Approx. 3,361 sq ft with 10' ceilings on Main Level
- 4 bedrooms, 3 full & 2 half baths & 2 car garage
- New construction with front door access to Historic downtown Franklin, near unprecedented W Main
- Distinctive features include classic craftsman trim detail, oversized windows and doors, sand and finish hardwood floors
- Luxurious Master Suite with heated tiled floors and towel warmers

- Kitchen with custom cabinetry and high-end appliances package to include 48 inch range and 42 inch panel refrigerator
- Colors and features professionally selected by Nationally known Interior Designer
- Landscape and Hardscapes Professionally designed by Licensed Landscape Architect
- Lawns maintained by HOA



## THE ASPEN





FLOOR 2